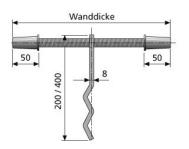

## **KIM-Anchor**

Spacer as formwork stop.

Press the corrugated anchor plate into the still fresh concrete along the approximate centre axis of the future wall. Instead of the plastic caps 50 mm (deduction 2 x 2.5 mm), end caps made of concrete (concrete cover 2 x 4.5 cm) can also be used. M 16 thread for precise alignment and great strength.

Dimensioning of the M 16 threaded rod when using concrete caps: Wall thickness -  $(2 \times 4.5 \text{ cm})$ 