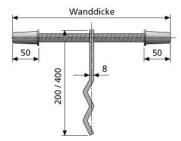

## **KIM-Anchor**

Spacer as formwork stop.

Press the corrugated anchor plate into the still fresh concrete along the approximate centre axis of the future wall. Instead of the plastic caps 50 mm (deduction 2 x 2.5 mm), end caps made of concrete (concrete cover 2 x 4.5 cm) can also be used. M 16 thread for precise alignment and great strength.

Dimensioning of the M 16 threaded rod when using concrete caps: Wall thickness -  $(2 \times 4.5 \text{ cm})$ 