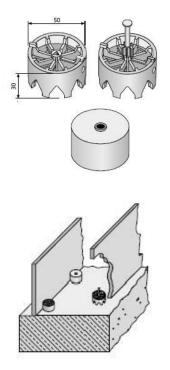

## **CENTER - FB formwork stop**

For adjusting the formwork on the underlying component.

| Title of variant | Packaging piece/ metre/ metre by the metre/<br>bucket/ bag/ bundle/ box/ can | Weight kg/piece                                                                                                  |
|------------------|------------------------------------------------------------------------------|------------------------------------------------------------------------------------------------------------------|
| CENTER           | 250 pieces                                                                   | 2,215                                                                                                            |
| CENTER with nail | 100 pieces                                                                   | 11                                                                                                               |
| FB formwork stop | 50 pieces                                                                    | 23                                                                                                               |
| Head bolt 80 mm  | 100 pieces                                                                   | 0,500                                                                                                            |
|                  | CENTER<br>CENTER with nail<br>FB formwork stop                               | Ittle of variantbucket/ bag/ bundle/ box/ canCENTER250 piecesCENTER with nail100 piecesFB formwork stop50 pieces |