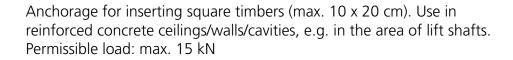

## **CLIP Scaffold plank holder**







Attention: Push clip shoe completely into sleeve!

| Article number | Title of variant                                | Packaging piece/ metre/ metre by<br>the metre/ bucket/ bag/ bundle/<br>box/ can | Weight kg/piece |
|----------------|-------------------------------------------------|---------------------------------------------------------------------------------|-----------------|
| 30412000       | Clip shoe, galvanised                           | 10 pieces                                                                       | 1,756           |
| 30428000       | Clip sleeve                                     | 50 pieces                                                                       | 0,020           |
| 35641101       | Cover plug sleeve; self-adhesive 50 x 50 x 1 mm |