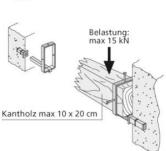

## **CLIP Scaffold plank holder**







Attention: Push clip shoe completely into sleeve!

| Article number | Title of variant                                | Packaging piece/ metre/ metre by<br>the metre/ bucket/ bag/ bundle/<br>box/ can | Weight kg/piece |
|----------------|-------------------------------------------------|---------------------------------------------------------------------------------|-----------------|
| 30412000       | Clip shoe, galvanised                           | 10 pieces                                                                       | 1,756           |
| 30428000       | Clip sleeve                                     | 50 pieces                                                                       | 0,020           |
| 35641101       | Cover plug sleeve; self-adhesive 50 x 50 x 1 mm | 50