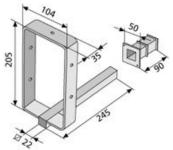

## **CLIP Scaffold plank holder**







Attention: Push clip shoe completely into sleeve!

| Article number | Title of variant                                | Packaging piece/ metre/ metre by<br>the metre/ bucket/ bag/ bundle/<br>box/ can | Weight kg/piece |
|----------------|-------------------------------------------------|---------------------------------------------------------------------------------|-----------------|
| 30412000       | Clip shoe, galvanised                           | 10 pieces                                                                       | 1,756           |
| 30428000       | Clip sleeve                                     | 50 pieces                                                                       | 0,020           |
| 35641101       | Cover plug sleeve; self-adhesive 50 x 50 x 1 mm