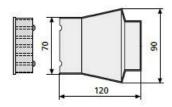

## **Dowel box**

Leaves a conical hole in the concrete for inserting facade panel anchors, stone screws, etc. The thin-walled anchor box is easily pulled out of the concrete with pliers after stripping the formwork. The retaining flange is reusable.

| Article number | Title of variant | Packaging piece/ metre/ metre by the metre/<br>bucket/ bag/ bundle/ box/ can | Weight kg/100 pieces |
|----------------|------------------|------------------------------------------------------------------------------|----------------------|
| 74721280       | Dowel Box 12 cm  | 100 pieces/bag                                                               | 4,200                |
| 74720700       | Holding flange   | 100 pieces/bag                                                               | 1,670                |